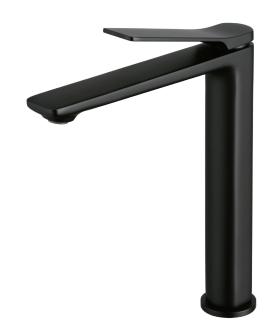

## **Rushy Series Basin Mixer**

SKU: OX0149.BM

www.aquaperla.com.au

## **SPECIFICATION**

| Finish:                | Matte Black/ Polished                                                                                                                  |
|------------------------|----------------------------------------------------------------------------------------------------------------------------------------|
| Material:              | Brass                                                                                                                                  |
| Dimension:             | 217mmL x 292mmH                                                                                                                        |
| Pressure<br>Rating:    | AS/NZS 3500.1-2003 (Clause3.3.4) specifies 500kPa maximum water supply pressure at any outlet within a building for new installations. |
| Temperature<br>Rating: | Maximum hot temperature 80°C<br>Minimum 5°C                                                                                            |
| Water Rating:          | WELS: 5 star, 5L/min flow                                                                                                              |