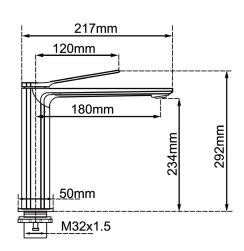

## **SPECIFICATION**

| Finish:                | Matte Black/ Polished                                                                                                                  |
|------------------------|----------------------------------------------------------------------------------------------------------------------------------------|
| Material:              | Brass                                                                                                                                  |
| Dimension:             | 217mmL x 292mmH                                                                                                                        |
| Pressure<br>Rating:    | AS/NZS 3500.1-2003 (Clause3.3.4) specifies 500kPa maximum water supply pressure at any outlet within a building for new installations. |
| Temperature<br>Rating: | Maximum hot temperature 80°C<br>Minimum 5°C                                                                                            |
| Water Rating:          | WELS: 5 star, 5L/min flow                                                                                                              |