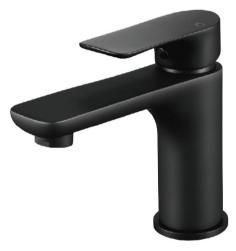

## **Vog Series Basin Mixer**

## SKU: OX0131.BM

www.aquaperla.com.au

## SPECIFICATION

| Finish:                | Matte Black                                                                                                                            |
|------------------------|----------------------------------------------------------------------------------------------------------------------------------------|
| Material:              | Brass                                                                                                                                  |
| Dimension:             | 156mmL x 157mmH                                                                                                                        |
| Pressure<br>Rating:    | AS/NZS 3500.1-2003 (Clause3.3.4) specifies 500kPa maximum water supply pressure at any outlet within a building for new installations. |
| Temperature<br>Rating: | Maximum hot temperature 80°C<br>Minimum 5°C                                                                                            |
| Water Rating:          | WELS: 6 star, 4L/min flow                                                                                                              |