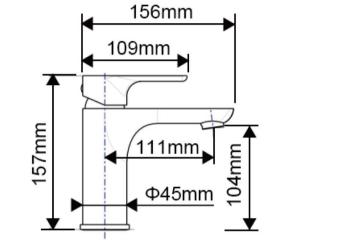

## SPECIFICATION

| Finish:                | Matte Black                                                                                                                            |
|------------------------|----------------------------------------------------------------------------------------------------------------------------------------|
| Material:              | Brass                                                                                                                                  |
| Dimension:             | 156mmL x 157mmH                                                                                                                        |
| Pressure<br>Rating:    | AS/NZS 3500.1-2003 (Clause3.3.4) specifies 500kPa maximum water supply pressure at any outlet within a building for new installations. |
| Temperature<br>Rating: | Maximum hot temperature 80°C<br>Minimum 5°C                                                                                            |
| Water Rating:          | WELS: 6 star, 4L/min flow                                                                                                              |