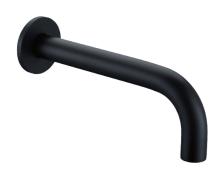

## **Lucid Pin Series Wall Spout**

**SKU: OX0012.BS** 

www.aquaperla.com.au

## **SPECIFICATION**

| Finish:                | Matte Black                                                                                                                            |
|------------------------|----------------------------------------------------------------------------------------------------------------------------------------|
| Material:              | Brass                                                                                                                                  |
| Dimension:             | 195mmL x 60mmH                                                                                                                         |
| Pressure<br>Rating:    | AS/NZS 3500.1-2003 (Clause3.3.4) specifies 500kPa maximum water supply pressure at any outlet within a building for new installations. |
| Temperature<br>Rating: | Maximum hot temperature 80°C<br>Minimum 5°C                                                                                            |
| Water Rating:          | WELS: 6 star, 4.5L/min flow                                                                                                            |