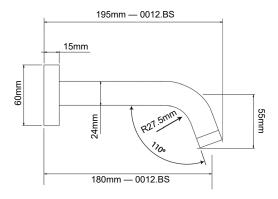

## **SPECIFICATION**

| Finish:                | Matte Black                                                                                                                            |
|------------------------|----------------------------------------------------------------------------------------------------------------------------------------|
| Material:              | Brass                                                                                                                                  |
| Dimension:             | 195mmL x 60mmH                                                                                                                         |
| Pressure<br>Rating:    | AS/NZS 3500.1-2003 (Clause3.3.4) specifies 500kPa maximum water supply pressure at any outlet within a building for new installations. |
| Temperature<br>Rating: | Maximum hot temperature 80°C<br>Minimum 5°C                                                                                            |
| Water Rating:          | WELS: 6 star, 4.5L/min flow                                                                                                            |