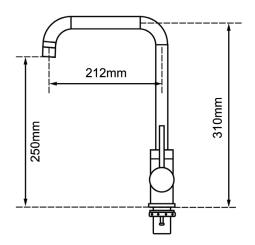

## SPECIFICATION

| Finish:                | Chrome/ Polished                                                                                                                       |
|------------------------|----------------------------------------------------------------------------------------------------------------------------------------|
| Material:              | Brass                                                                                                                                  |
| Dimension:             | 212mmL x 310mmH                                                                                                                        |
| Pressure<br>Rating:    | AS/NZS 3500.1-2003 (Clause3.3.4) specifies 500kPa maximum water supply pressure at any outlet within a building for new installations. |
| Temperature<br>Rating: | Maximum hot temperature 80°C<br>Minimum 5°C                                                                                            |
| Water Rating:          | WELS: 5 Star, 5.5L/min flow                                                                                                            |