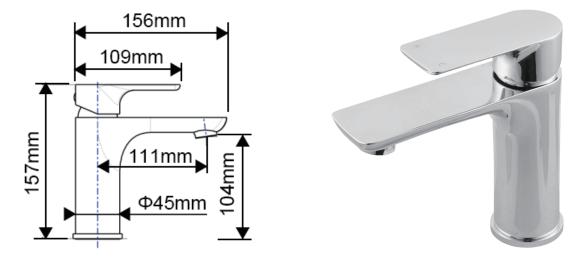

## SPECIFICATION

| Finish:                | Chrome/ Polished                                                                                                                       |
|------------------------|----------------------------------------------------------------------------------------------------------------------------------------|
| Material:              | Brass                                                                                                                                  |
| Dimension:             | 156mmL x 157mmH                                                                                                                        |
| Pressure<br>Rating:    | AS/NZS 3500.1-2003 (Clause3.3.4) specifies 500kPa maximum water supply pressure at any outlet within a building for new installations. |
| Temperature<br>Rating: | Maximum hot temperature 80°C<br>Minimum 5°C                                                                                            |
| Water Rating:          | WELS: 6 star, 4L/min flow                                                                                                              |