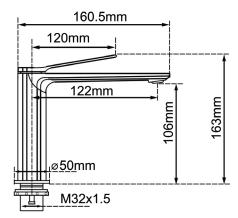

## SPECIFICATION

| Finish:                | Chrome/ Polished                                                                                                                       |
|------------------------|----------------------------------------------------------------------------------------------------------------------------------------|
| Material:              | Brass                                                                                                                                  |
| Dimension:             | 160.5mmL x 163mmH                                                                                                                      |
| Pressure<br>Rating:    | AS/NZS 3500.1-2003 (Clause3.3.4) specifies 500kPa maximum water supply pressure at any outlet within a building for new installations. |
| Temperature<br>Rating: | Maximum hot temperature 80°C<br>Minimum 5°C                                                                                            |
| Water Rating:          | WELS: 5 star, 5L/min flow                                                                                                              |