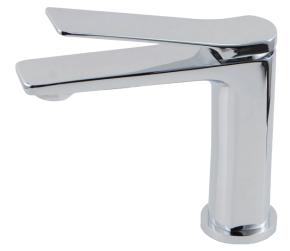

## **Rushy Series Basin Mixer**

## sku: CH0128.BM

www.aquaperla.com.au

## SPECIFICATION

| Finish:                | Chrome/ Polished                                                                                                                       |
|------------------------|----------------------------------------------------------------------------------------------------------------------------------------|
| Material:              | Brass                                                                                                                                  |
| Dimension:             | 160.5mmL x 163mmH                                                                                                                      |
| Pressure<br>Rating:    | AS/NZS 3500.1-2003 (Clause3.3.4) specifies 500kPa maximum water supply pressure at any outlet within a building for new installations. |
| Temperature<br>Rating: | Maximum hot temperature 80°C<br>Minimum 5°C                                                                                            |
| Water Rating:          | WELS: 5 star, 5L/min flow                                                                                                              |