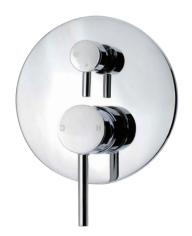

## Lucid Pin Series Wall Mixer with Diverter

SKU: CH0125-2.ST

www.aquaperla.com.au

## **SPECIFICATION**

| Finish:                | Chrome/ Polished                                                                                                                       |
|------------------------|----------------------------------------------------------------------------------------------------------------------------------------|
| Material:              | Brass                                                                                                                                  |
| Dimension:             | 160mmL x 160mmH                                                                                                                        |
| Pressure<br>Rating:    | AS/NZS 3500.1-2003 (Clause3.3.4) specifies 500kPa maximum water supply pressure at any outlet within a building for new installations. |
| Temperature<br>Rating: | Maximum hot temperature 80°C<br>Minimum 5°C                                                                                            |
| Water Rating:          | N/A                                                                                                                                    |