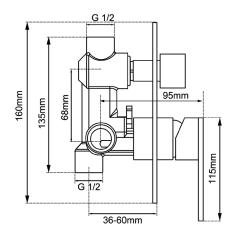

## **SPECIFICATION**

| Finish:                | Chrome/ Polished                                                                                                                       |
|------------------------|----------------------------------------------------------------------------------------------------------------------------------------|
| Material:              | Brass                                                                                                                                  |
| Dimension:             | 160mmL x 160mmH                                                                                                                        |
| Pressure<br>Rating:    | AS/NZS 3500.1-2003 (Clause3.3.4) specifies 500kPa maximum water supply pressure at any outlet within a building for new installations. |
| Temperature<br>Rating: | Maximum hot temperature 80°C<br>Minimum 5°C                                                                                            |
| Water Rating:          | N/A                                                                                                                                    |