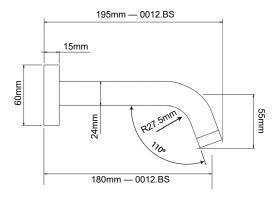

## **SPECIFICATION**

| Finish:                | Chrome/ Polished                                                                                                                       |
|------------------------|----------------------------------------------------------------------------------------------------------------------------------------|
| Material:              | Brass                                                                                                                                  |
| Dimension:             | 195mmL x 60mmH                                                                                                                         |
| Pressure<br>Rating:    | AS/NZS 3500.1-2003 (Clause3.3.4) specifies 500kPa maximum water supply pressure at any outlet within a building for new installations. |
| Temperature<br>Rating: | Maximum hot temperature 80°C<br>Minimum 5°C                                                                                            |
| Water Rating:          | WELS: 5 star, 5L/min flow                                                                                                              |