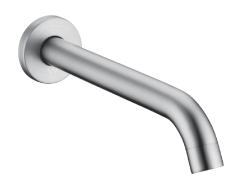

## Lucid Pin Series Wall Mixer with Spout

**SKU: CH0012.BS** 

www.aquaperla.com.au

## **SPECIFICATION**

| Finish:                | Chrome/ Polished                                                                                                                       |
|------------------------|----------------------------------------------------------------------------------------------------------------------------------------|
| Material:              | Brass                                                                                                                                  |
| Dimension:             | 195mmL x 60mmH                                                                                                                         |
| Pressure<br>Rating:    | AS/NZS 3500.1-2003 (Clause3.3.4) specifies 500kPa maximum water supply pressure at any outlet within a building for new installations. |
| Temperature<br>Rating: | Maximum hot temperature 80°C<br>Minimum 5°C                                                                                            |
| Water Rating:          | WELS: 5 star, 5L/min flow                                                                                                              |