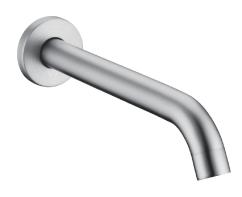

## **Lucid Pin Series Wall Spout**

SKU: BU0012.BS

www.aquaperla.com.au

## **SPECIFICATION**

| Finish:                | Brushed Nickel                                                                                                                         |
|------------------------|----------------------------------------------------------------------------------------------------------------------------------------|
| Material:              | Brass                                                                                                                                  |
| Dimension:             | 195mmL x 60mmH                                                                                                                         |
| Pressure<br>Rating:    | AS/NZS 3500.1-2003 (Clause3.3.4) specifies 500kPa maximum water supply pressure at any outlet within a building for new installations. |
| Temperature<br>Rating: | Maximum hot temperature 80°C<br>Minimum 5°C                                                                                            |
| Water Rating:          | WELS: 5 star, 5L/min flow                                                                                                              |