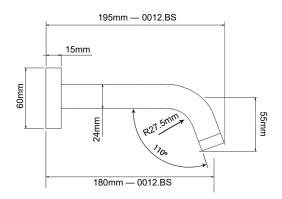

## **SPECIFICATION**

| Finish:                | Brushed Nickel                                                                                                                         |
|------------------------|----------------------------------------------------------------------------------------------------------------------------------------|
| Material:              | Brass                                                                                                                                  |
| Dimension:             | 195mmL x 60mmH                                                                                                                         |
| Pressure<br>Rating:    | AS/NZS 3500.1-2003 (Clause3.3.4) specifies 500kPa maximum water supply pressure at any outlet within a building for new installations. |
| Temperature<br>Rating: | Maximum hot temperature 80°C<br>Minimum 5°C                                                                                            |
| Water Rating:          | WELS: 5 star, 5L/min flow                                                                                                              |