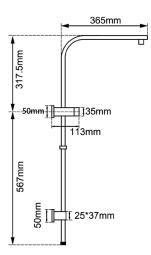

## SPECIFICATION

| Finish:                | Chrome / Matte Black / Brushed Nickel/ Gun Metal Grey                                                                                  |
|------------------------|----------------------------------------------------------------------------------------------------------------------------------------|
| Material:              | Solid Brass                                                                                                                            |
| Dimension:             | 884.5mmL x 365mmW                                                                                                                      |
| Pressure<br>Rating:    | AS/NZS 3500.1-2003 (Clause3.3.4) specifies 500kPa maximum water supply pressure at any outlet within a building for new installations. |
| Temperature<br>Rating: | Maximum hot temperature 80°C<br>Minimum 5°C                                                                                            |