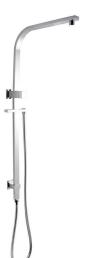

## **Square Shower Rail**

SKU: 2130.SH.N

www.aquaperla.com.au

## SPECIFICATION

| Finish:                | Chrome / Matte Black / Brushed Nickel/ Gun Metal Grey                                                                                  |
|------------------------|----------------------------------------------------------------------------------------------------------------------------------------|
| Material:              | Solid Brass                                                                                                                            |
| Dimension:             | 884.5mmL x 365mmW                                                                                                                      |
| Pressure<br>Rating:    | AS/NZS 3500.1-2003 (Clause3.3.4) specifies 500kPa maximum water supply pressure at any outlet within a building for new installations. |
| Temperature<br>Rating: | Maximum hot temperature 80°C<br>Minimum 5°C                                                                                            |