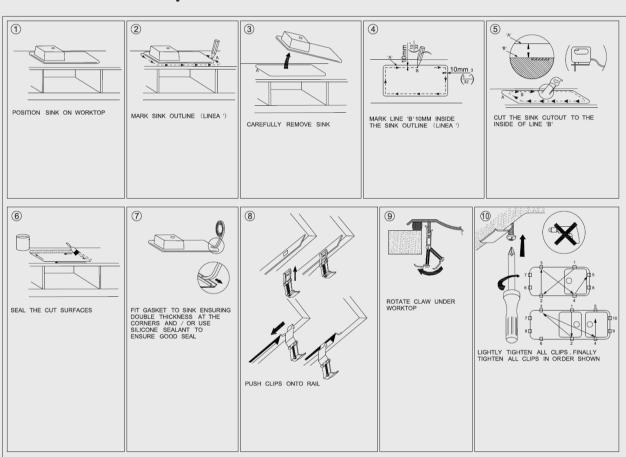

### Stainless Steel Kitchen Sink

#### SKU: TWM3 / TWM3G / TWM3B





www.aquaperla.com.au

#### **SPECIFICATION**

Color Availability: Chrome / Brushed Brass / Gun Metal Grey

| ,             |                               |
|---------------|-------------------------------|
| Material:     | Stainless Steel               |
| Dimension:    | 762mmL x 457mmW x 254mmH      |
| Weight:       | 13.40KG                       |
| Package Size: | 780*520*290 mm                |
| Spec.:        | Stainless Steel Kitchen Sink  |
| Installation: | Drop-in / Flush / Under-mount |

## Instructions for Top Mounted Sinks



# Instructions for Under Mounted Sinks





### I FANING PECOMMENDATIONS

CLEANING RECOMMENDATIONS

This product should not be cleaned with abrasive materials. Damage caused by any improper treatment is not cov-

ered by the product warranty - refer to Warranty Conditions on our website: www.aquaperla.com.au