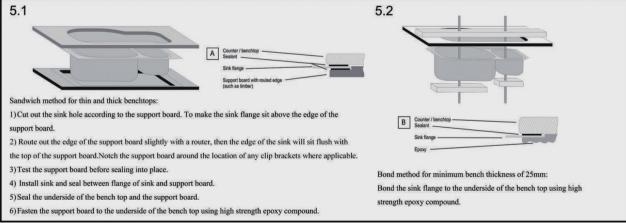

### Stainless Steel Kitchen Sink

#### SKU: TWM3 / TWM3G / TWM3B





www.aquaperla.com.au

#### **SPECIFICATION**

Color Availability: Chrome / Brushed Brass / Gun Metal Grey

| ,             |                               |
|---------------|-------------------------------|
| Material:     | Stainless Steel               |
| Dimension:    | 762mmL x 457mmW x 254mmH      |
| Weight:       | 13.40KG                       |
| Package Size: | 780*520*290 mm                |
| Spec.:        | Stainless Steel Kitchen Sink  |
| Installation: | Drop-in / Flush / Under-mount |

## Instructions for Top Mounted Sinks



# Instructions for Under Mounted Sinks





### I FANING PECOMMENDATIONS

CLEANING RECOMMENDATIONS

This product should not be cleaned with abrasive materials. Damage caused by any improper treatment is not cov-

ered by the product warranty - refer to Warranty Conditions on our website: www.aquaperla.com.au