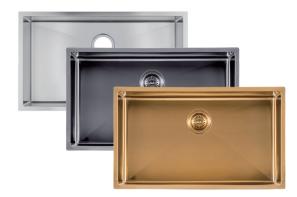

#### **SPECIFICATION**

Color Availability: Chrome / Brushed Brass / Gun Metal Grey

| ,             |                               |
|---------------|-------------------------------|
| Material:     | Stainless Steel               |
| Dimension:    | 762mmL x 457mmW x 254mmH      |
| Weight:       | 13.40KG                       |
| Package Size: | 780*520*290 mm                |
| Spec.:        | Stainless Steel Kitchen Sink  |
| Installation: | Drop-in / Flush / Under-mount |