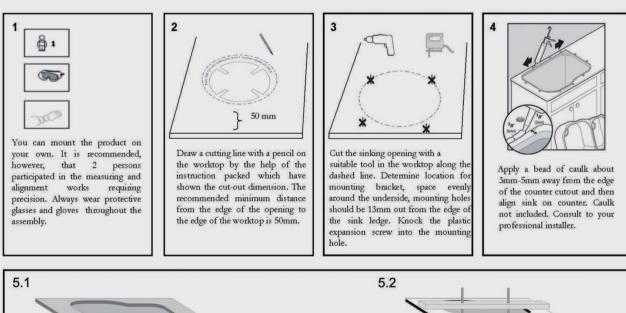

### Stainless Steel Kitchen Sink

#### SKU: TWM3 / TWM3G / TWM3B





www.aquaperla.com.au

#### **SPECIFICATION**

Color Availability: Chrome / Brushed Brass / Gun Metal Grey

| ,             |                               |
|---------------|-------------------------------|
| Material:     | Stainless Steel               |
| Dimension:    | 762mmL x 457mmW x 254mmH      |
| Weight:       | 13.40KG                       |
| Package Size: | 780*520*290 mm                |
| Spec.:        | Stainless Steel Kitchen Sink  |
| Installation: | Drop-in / Flush / Under-mount |

## Instructions for Top Mounted Sinks



# Instructions for Under Mounted Sinks





### I FANING PECOMMENDATIONS

CLEANING RECOMMENDATIONS

This product should not be cleaned with abrasive materials. Damage caused by any improper treatment is not cov-

ered by the product warranty - refer to Warranty Conditions on our website: www.aquaperla.com.au