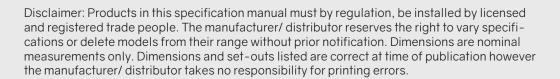

lity: Chrome / Brushed Brass / Gun Metal Grey

| ,             |                               |
|---------------|-------------------------------|
| Material:     | Stainless Steel               |
| Dimension:    | 762mmL x 457mmW x 254mmH      |
| Weight:       | 13.40KG                       |
| Package Size: | 780*520*290 mm                |
| Spec.:        | Stainless Steel Kitchen Sink  |
| Installation: | Drop-in / Flush / Under-mount |

## Instructions for Top Mounted Sinks



# Instructions for Under Mounted Sinks





### I FANING PECOMMENDATIONS

CLEANING RECOMMENDATIONS

This product should not be cleaned with abrasive materials. Damage caused by any improper treatment is not cov-

ered by the product warranty - refer to Warranty Conditions on our website: www.aquaperla.com.au