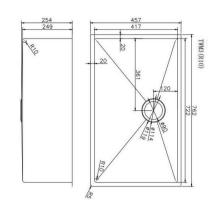

#### **SPECIFICATION**

Color Availability: Chrome / Brushed Brass / Gun Metal Grey

| ,             |                               |
|---------------|-------------------------------|
| Material:     | Stainless Steel               |
| Dimension:    | 762mmL x 457mmW x 254mmH      |
| Weight:       | 13.40KG                       |
| Package Size: | 780*520*290 mm                |
| Spec.:        | Stainless Steel Kitchen Sink  |
| Installation: | Drop-in / Flush / Under-mount |