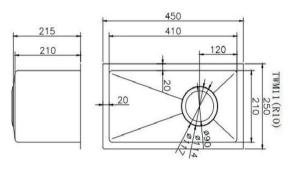

## SPECIFICATION

| Color Availability: | Chrome / Brushed Brass / Gun Metal Grey |
|---------------------|-----------------------------------------|
| Material:           | Stainless Steel                         |
| Dimension:          | 250mmL x 450mmW x 215mmH                |
| Weight:             | 6.0KG                                   |
| Package Size:       | 300*510*260 mm                          |
| Spec.:              | Stainless Steel Kitchen Sink            |
| Installation:       | Drop-in / Flush / Under-mount           |