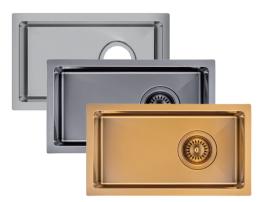

## SPECIFICATION

| Color Availability: | Chrome / Brushed Brass / Gun Metal Grey |
|---------------------|-----------------------------------------|
| Material:           | Stainless Steel                         |
| Dimension:          | 250mmL x 450mmW x 215mmH                |
| Weight:             | 6.0KG                                   |
| Package Size:       | 300*510*260 mm                          |
| Spec.:              | Stainless Steel Kitchen Sink            |
| Installation:       | Drop-in / Flush / Under-mount           |