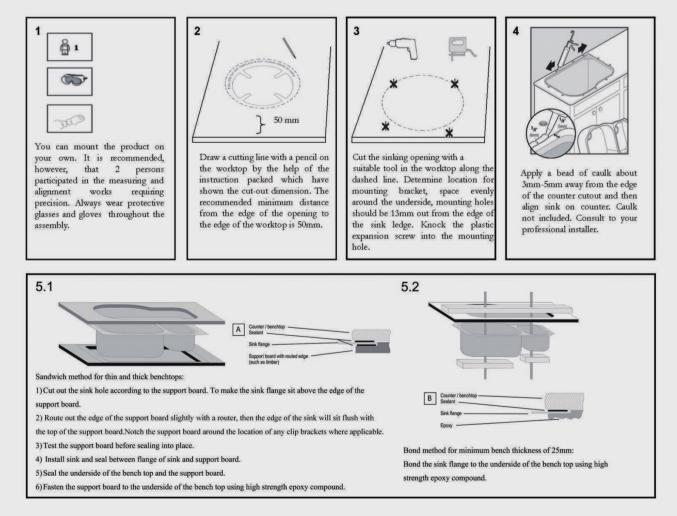

# **Stainless Steel Kitchen Sink**

#### SKU: TWM11 / TWM11G / TWM11B





www.aquaperla.com.au

## SPECIFICATION

| Color Availability: | Chrome / Brushed Brass / Gun Metal Grey |
|---------------------|-----------------------------------------|
| Material:           | Stainless Steel                         |
| Dimension:          | 250mmL x 450mmW x 215mmH                |
| Weight:             | 6.0KG                                   |
| Package Size:       | 300*510*260 mm                          |
| Spec.:              | Stainless Steel Kitchen Sink            |
| Installation:       | Drop-in / Flush / Under-mount           |

## Instructions for Top Mounted Sinks



### Instructions for Under Mounted Sinks



#### CLEANING RECOMMENDATIONS

This product should not be cleaned with abrasive materials. Damage caused by any improper treatment is not covered by the product warranty - refer to Warranty Conditions on our website: www.aquaperla.com.au

Disclaimer: Products in this specification manual must by regulation, be installed by licensed and registered trade people. The manufacturer/ distributor reserves the right to vary specifications or delete models from their range without prior notification. Dimensions are nominal measurements only. Dimensions and set-outs listed are correct at time of publication however the manufacturer/ distributor takes no responsibility for printing errors.