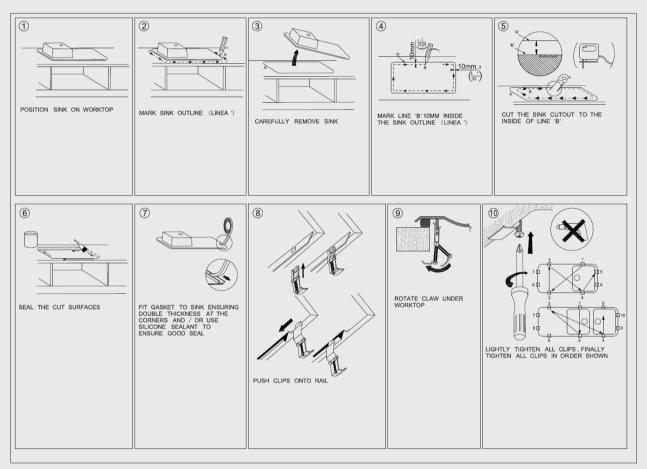

# **Stainless Steel Kitchen Sink**

#### SKU: TWM11 / TWM11G / TWM11B





www.aquaperla.com.au

## SPECIFICATION

| Color Availability: | Chrome / Brushed Brass / Gun Metal Grey |
|---------------------|-----------------------------------------|
| Material:           | Stainless Steel                         |
| Dimension:          | 250mmL x 450mmW x 215mmH                |
| Weight:             | 6.0KG                                   |
| Package Size:       | 300*510*260 mm                          |
| Spec.:              | Stainless Steel Kitchen Sink            |
| Installation:       | Drop-in / Flush / Under-mount           |

## Instructions for Top Mounted Sinks



### Instructions for Under Mounted Sinks



#### CLEANING RECOMMENDATIONS

This product should not be cleaned with abrasive materials. Damage caused by any improper treatment is not covered by the product warranty - refer to Warranty Conditions on our website: www.aquaperla.com.au

Disclaimer: Products in this specification manual must by regulation, be installed by licensed and registered trade people. The manufacturer/ distributor reserves the right to vary specifications or delete models from their range without prior notification. Dimensions are nominal measurements only. Dimensions and set-outs listed are correct at time of publication however the manufacturer/ distributor takes no responsibility for printing errors.