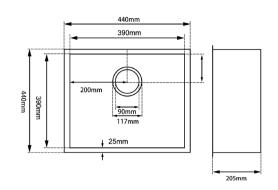

#### **SPECIFICATION**

Color Availability: Chrome / Dark Grey Stainless Steel Material: 440mmL x440mmW x205mmH Dimension: 7.0 KG Weight: Package Size: 510\*510\*275 mm Stainless Steel Kitchen Sink Spec.: Installation: Top / Flush / Under-mount