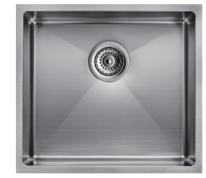

### Stainless Steel Kitchen Sink

SKU: 4444R.KS

www.aquaperla.com.au

#### **SPECIFICATION**

Color Availability: Chrome / Dark Grey Stainless Steel Material: 440mmL x440mmW x205mmH Dimension: 7.0 KG Weight: Package Size: 510\*510\*275 mm Stainless Steel Kitchen Sink Spec.: Installation: Top / Flush / Under-mount