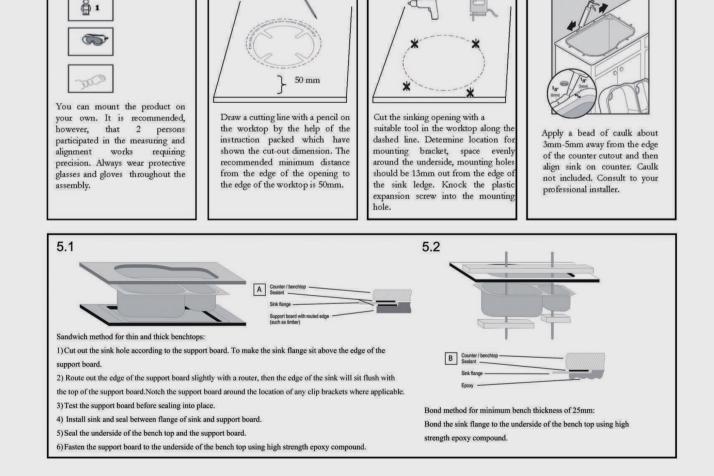

### Stainless Steel Kitchen Sink

SKU: 4444R.KS





www.aquaperla.com.au

#### **SPECIFICATION**

Color Availability: Chrome / Dark Grey Stainless Steel Material: 440mmL x440mmW x205mmH Dimension: 7.0 KG Weight: Package Size: 510\*510\*275 mm Stainless Steel Kitchen Sink Spec.: Installation: Top / Flush / Under-mount

# Instructions for Top Mounted Sinks



# Instructions for Under Mounted Sinks

2



#### **CLEANING RECOMMENDATIONS**

This product should not be cleaned with abrasive materials. Damage caused by any improper treatment is not cov-



ered by the product warranty - refer to Warranty Conditions on our website: www.aquaperla.com.au