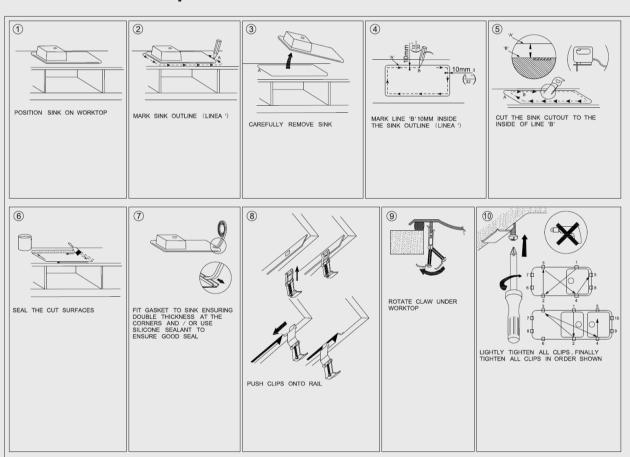

### Stainless Steel Kitchen Sink

SKU: 4444R.KS





www.aquaperla.com.au

#### **SPECIFICATION**

Color Availability: Chrome / Dark Grey Stainless Steel Material: 440mmL x440mmW x205mmH Dimension: 7.0 KG Weight: Package Size: 510\*510\*275 mm Stainless Steel Kitchen Sink Spec.: Installation: Top / Flush / Under-mount

# Instructions for Top Mounted Sinks



# Instructions for Under Mounted Sinks

2



#### **CLEANING RECOMMENDATIONS**

This product should not be cleaned with abrasive materials. Damage caused by any improper treatment is not cov-



ered by the product warranty - refer to Warranty Conditions on our website: www.aquaperla.com.au